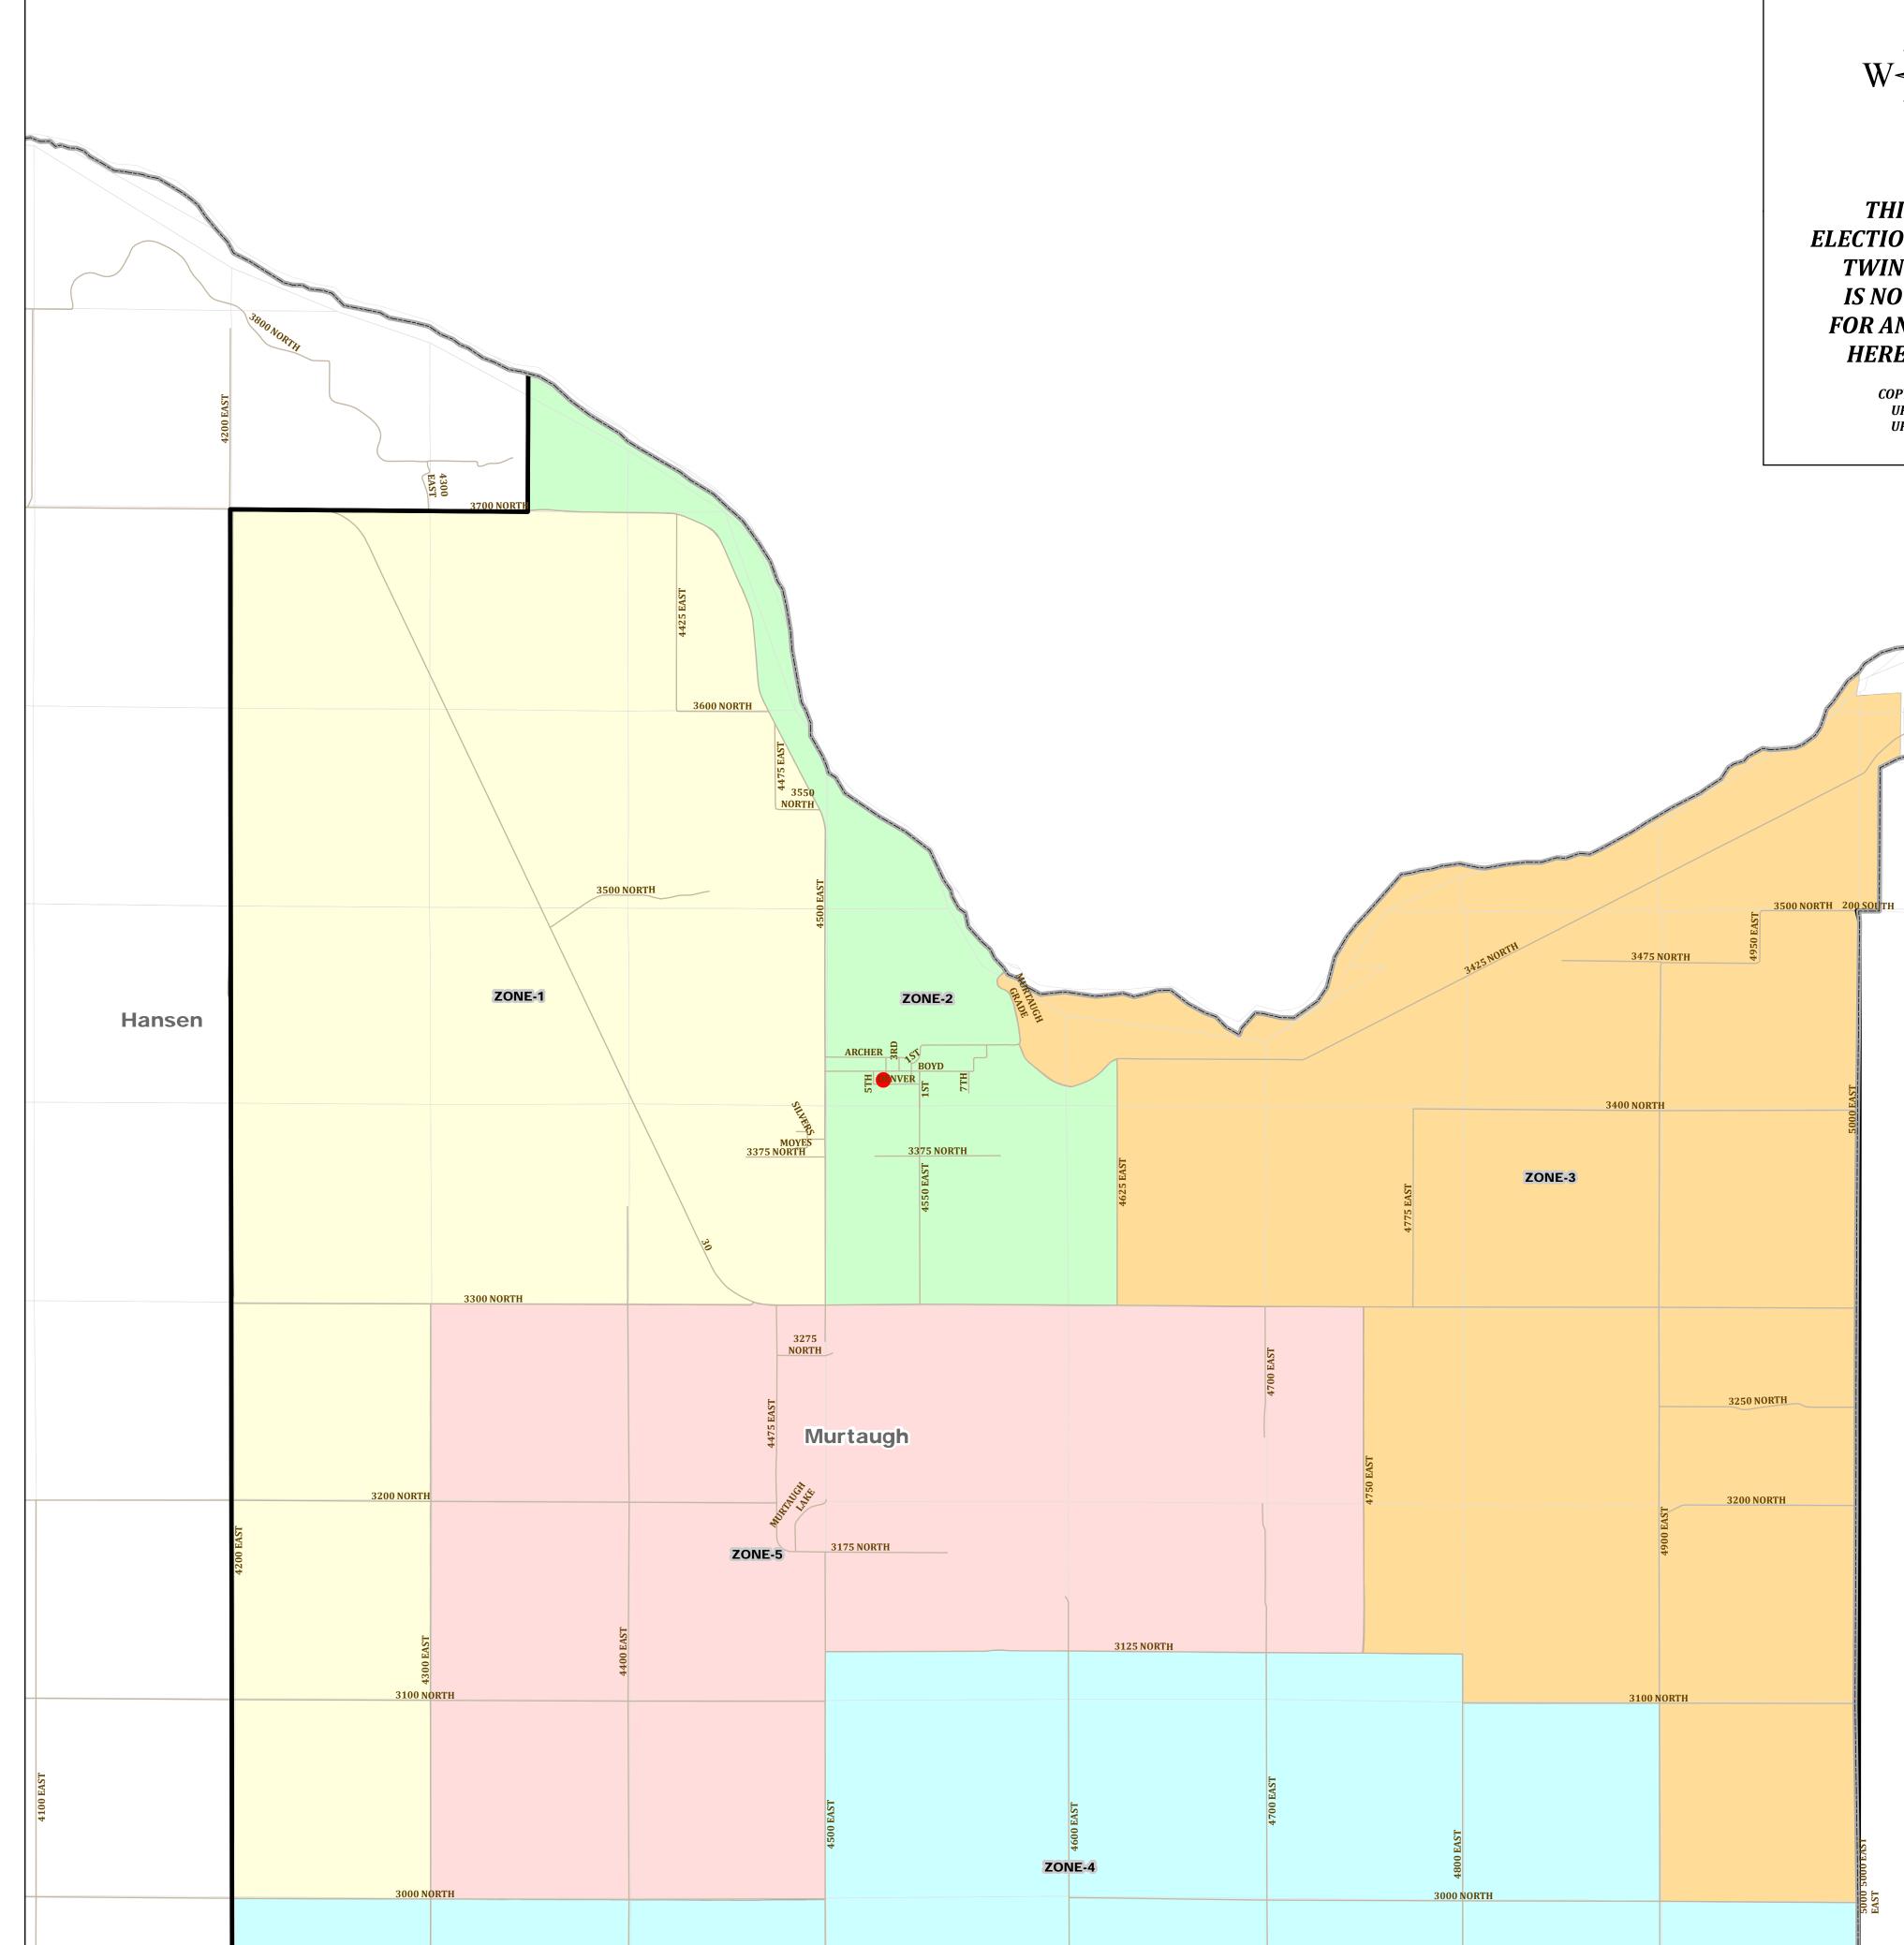

## **TWIN FALLS COUNTY**

MURTAUGH SCHOOL DISTRICT, TRUSTEE ZONES, POLLING LOCATIONS, & VOTER PRECINCTS

IS NOT RESPONSIBLE FOR ANY INACCURACIES HEREIN CONTAINED.

> COPYRIGHT: TF COUNTY 2023 UPDATED 10/07/2019 SR UPDATED 10/30/2023 BF

## Polling Locations

Twin Falls County Boundary

Voting Precincts

## POLLING PLACE ADDRESSES

EARLY VOTE/ABSENTEE - Twin Falls County West, 630 Addison Ave. W., Twin Falls BUHL - 1&2 Buhl Bible Church, 1004 Burley Ave., Buhl BUHL - 3-5 First Christian Church, 1005 Poplar St., Buhl CASTLEFORD - Castleford Community Center, 475 Main St., Castleford DEEP CREEK - Buhl Fire Department - Station #2, 19266A Highway 30, Buhl FILER 1-3 - Filer First Baptist Church, 254 Highway 30, Filer MAROA - Filer First Baptist Church, 254 Highway 30, Filer HANSEN – Hansen School Community Gymnasium, 450 Walnut Ave W, Hansen HOLLISTER – Hollister Elementary School, 2463 Contact Ave., Hollister KIMBERLY 1&3 - Crossroads United Methodist Church, 131 Syringa Ave., Kimberly KIMBERLY 2&4 – Kimberly Church of the Nazarene, 3550 E 3750 N., Kimberly MURTAUGH - Murtaugh City Hall, 106 4th Street, Murtaugh TWIN FALLS - 1&2 - Canyon Crossing Church, 401 6th Ave. N., Twin Falls
TWIN FALLS - 3&4 - Church of the Nazarene, 1231 Washington Street N., Twin Falls
TWIN FALLS - 5&6 Immanuel Lutheran Church, 2055 Filer Avenue E., Twin Falls
TWIN FALLS - 7&9 Valley Christian Church, 1708 Heyburn Avenue E., Twin Falls
TWIN FALLS - 8&24 Our Savior Lutheran Church, 464 Carriage Lane N., Twin Falls
TWIN FALLS - 10&11 Episcopal Church of the Ascension, 371 Eastland Dr. N., Twin Falls
TWIN FALLS - 13&14 South Hills Middle School Gym, 1550 Harrison St. South, Twin Falls
TWIN FALLS - 15&16 Twin Falls County West, 630 Addison Ave. W., Twin Falls
TWIN FALLS - 17&18 Church of the Nazarene, 1231 Washington Street N., Twin Falls
TWIN FALLS - 19-21&23 Twin Falls Reformed Church, 1631 Grandview Drive N., Twin Falls
TWIN FALLS - 22&12 Amazing Grace Fellowship, 1061 Eastland Drive N., Twin Falls
TWIN FALLS - 25&26 South Hills Middle School Gym, 1550 Harrison St. South, Twin Falls