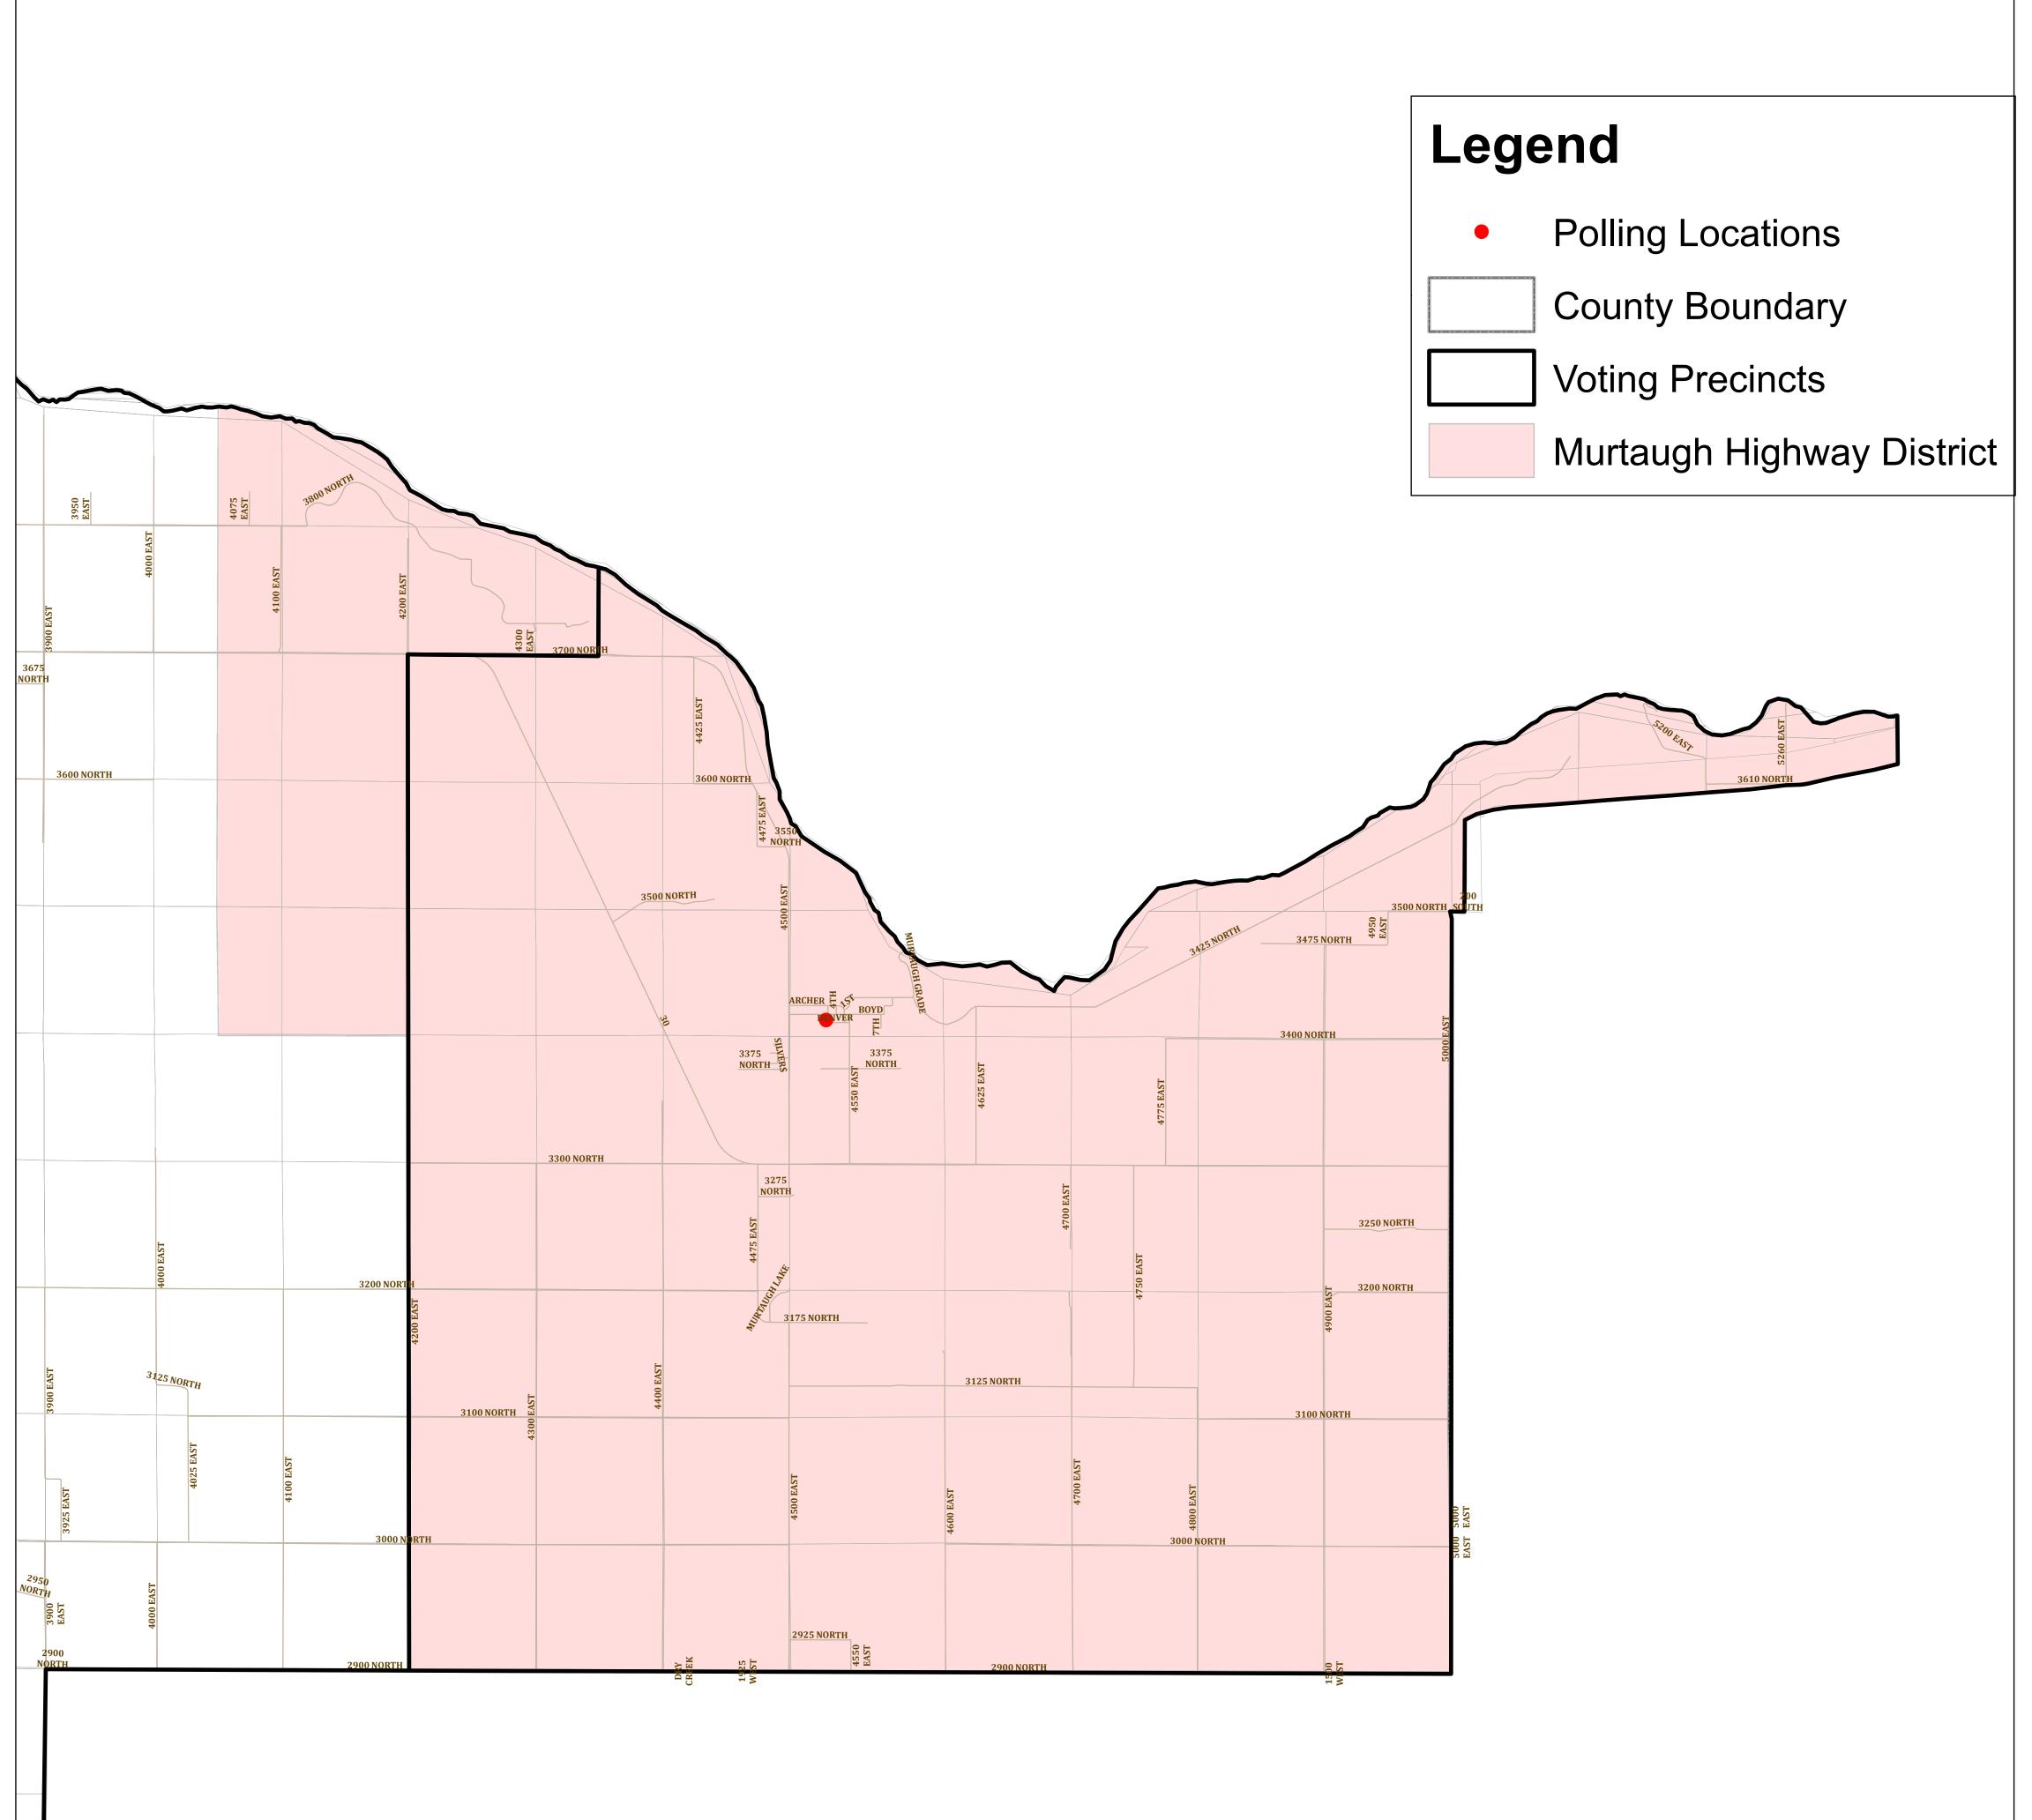

## POLLING PLACE ADDRESSES

EARLY VOTE/ABSENTEE - Twin Falls County West, 630 Addison Ave. W., Twin Falls BUHL - 1&2 Buhl Bible Church, 1004 Burley Ave., Buhl
BUHL - 3-5 First Christian Church, 1005 Poplar St., Buhl
CASTLEFORD - Castleford Community Center, 475 Main St., Castleford
DEEP CREEK - Buhl Fire Department - Station #2, 19266A Highway 30, Buhl
FILER 1-3 - Filer First Baptist Church, 254 Highway 30, Filer
MAROA - Filer First Baptist Church, 254 Highway 30, Filer
HANSEN - Hansen School Community Gymnasium, 450 Walnut Ave W, Hansen
HOLLISTER - Hollister Elementary School, 2463 Contact Ave., Hollister
KIMBERLY 1&3 - Crossroads United Methodist Church, 131 Syringa Ave., Kimberly
KIMBERLY 2&4 - Kimberly Church of the Nazarene, 3550 E 3750 N., Kimberly
MURTAUGH - Murtaugh City Hall, 106 4th Street, Murtaugh