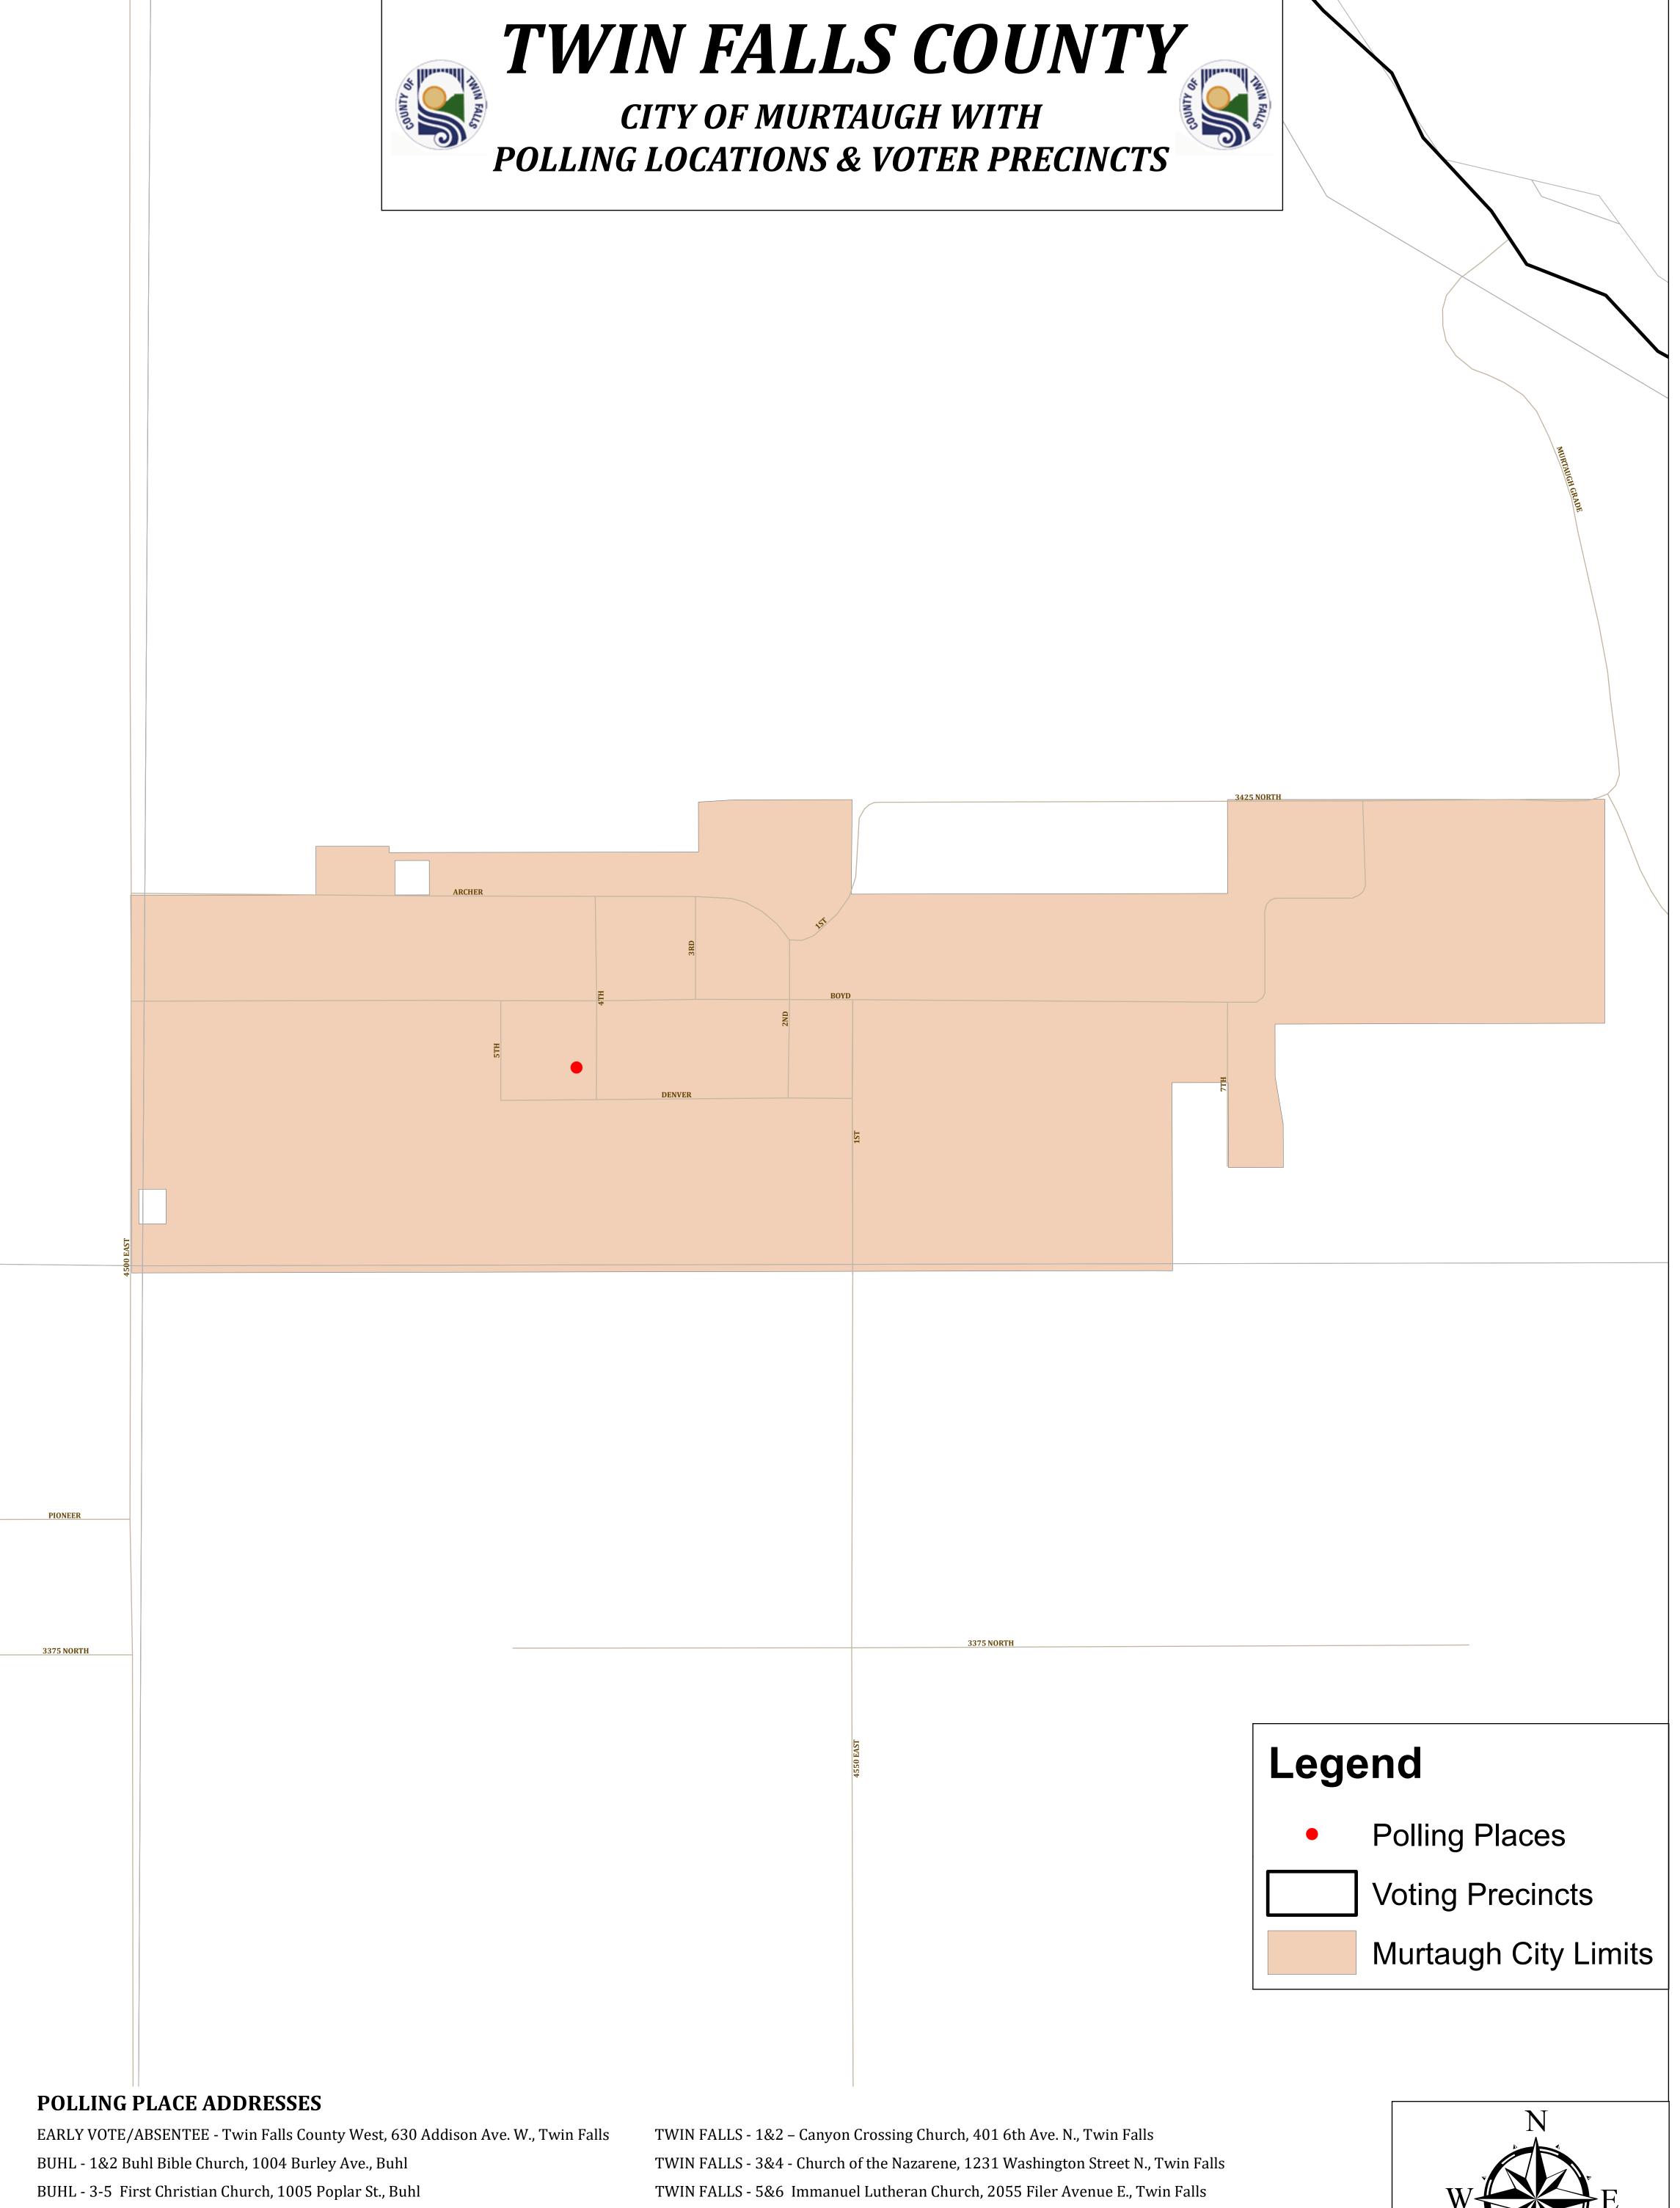

EARLY VOTE/ABSENTEE - Twin Falls County West, 630 Addison Ave. W., Twin Falls BUHL - 1&2 Buhl Bible Church, 1004 Burley Ave., Buhl
BUHL - 3-5 First Christian Church, 1005 Poplar St., Buhl
CASTLEFORD - Castleford Community Center, 475 Main St., Castleford
DEEP CREEK - Buhl Fire Department - Station #2, 19266A Highway 30, Buhl
FILER 1-3 - Filer First Baptist Church, 254 Highway 30, Filer
MAROA - Filer First Baptist Church, 254 Highway 30, Filer
HANSEN - Hansen School Community Gymnasium, 450 Walnut Ave W, Hansen
HOLLISTER - Hollister Elementary School, 2463 Contact Ave., Hollister
KIMBERLY 1&3 - Crossroads United Methodist Church, 131 Syringa Ave., Kimberly
KIMBERLY 2&4 - Kimberly Church of the Nazarene, 3550 E 3750 N., Kimberly
MURTAUGH - Murtaugh City Hall, 106 4th Street, Murtaugh