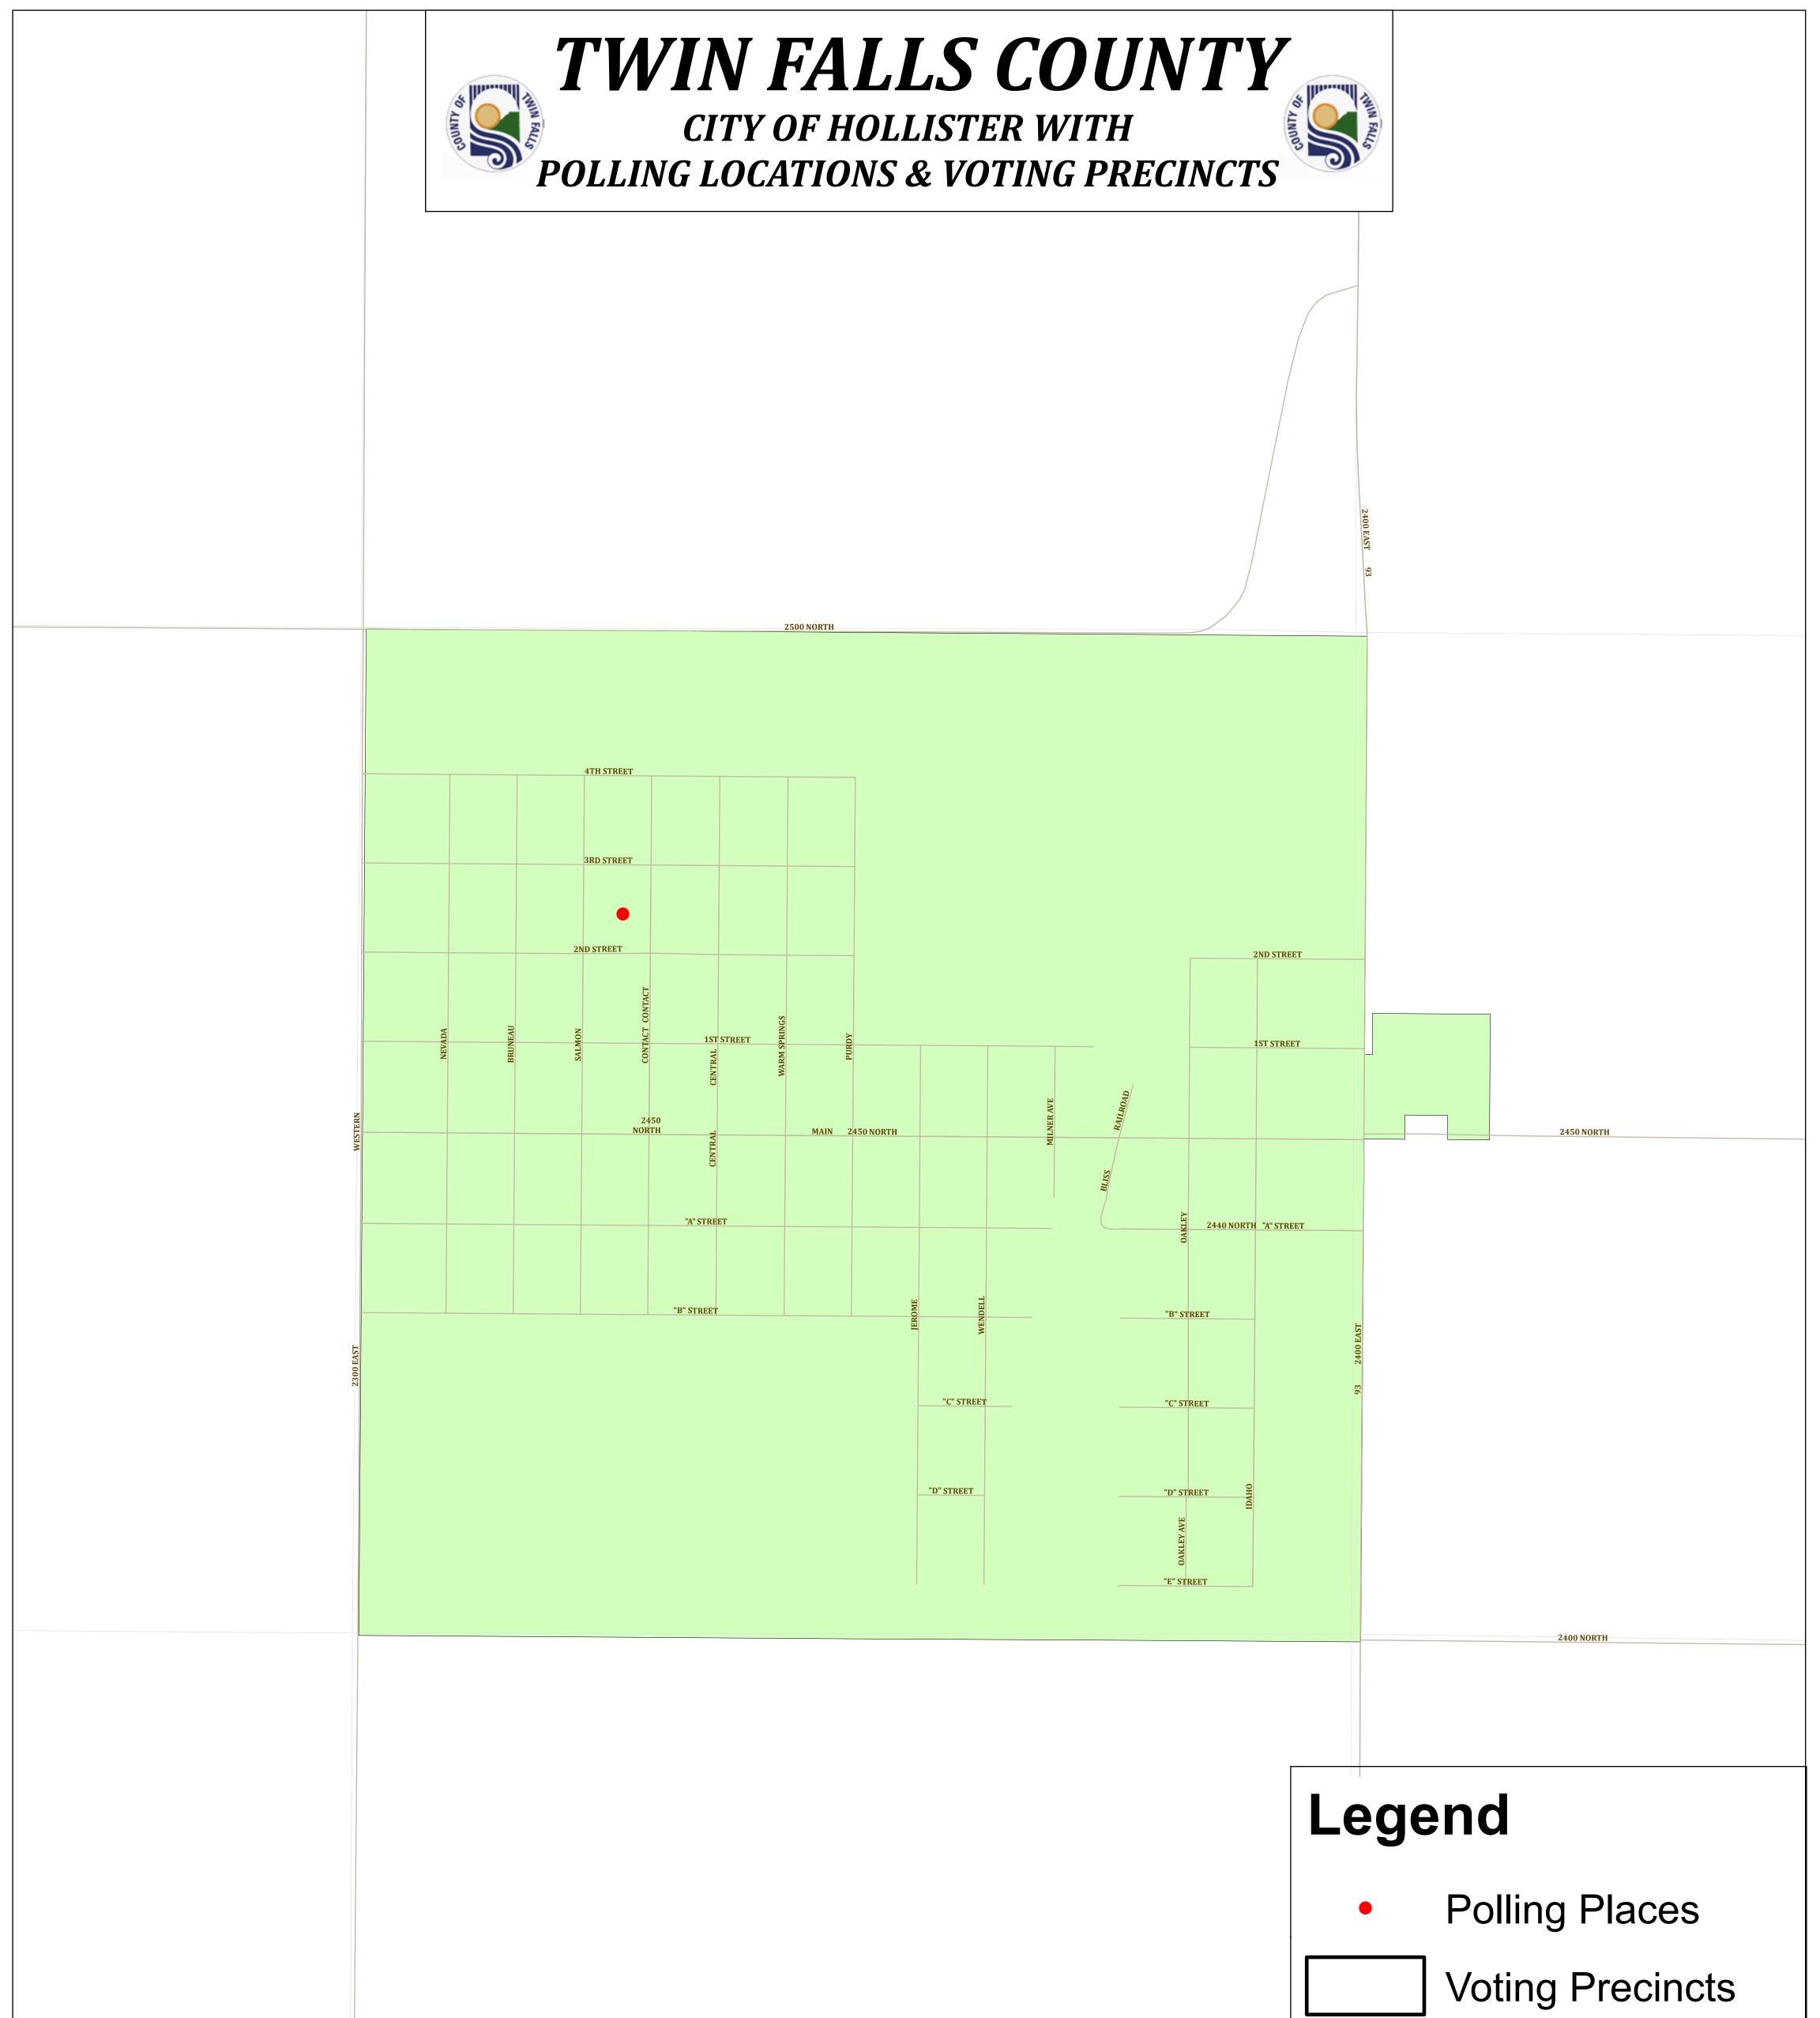

## **POLLING PLACE ADDRESSES**

EARLY VOTE/ABSENTEE - Twin Falls County West, 630 Addison Ave. W., Twin Falls BUHL - 1&2 Buhl Bible Church, 1004 Burley Ave., Buhl BUHL - 3-5 First Christian Church, 1005 Poplar St., Buhl CASTLEFORD - Castleford Community Center, 475 Main St., Castleford DEEP CREEK - Buhl Fire Department - Station #2, 19266A Highway 30, Buhl FILER 1-3 - Filer First Baptist Church, 254 Highway 30, Filer MAROA - Filer First Baptist Church, 254 Highway 30, Filer HANSEN – Hansen School Community Gymnasium, 450 Walnut Ave W, Hansen HOLLISTER – Hollister Elementary School, 2463 Contact Ave., Hollister KIMBERLY 1&3 - Crossroads United Methodist Church, 131 Syringa Ave., Kimberly KIMBERLY 2&4 – Kimberly Church of the Nazarene, 3550 E 3750 N., Kimberly MURTAUGH - Murtaugh City Hall, 106 4th Street, Murtaugh TWIN FALLS - 1&2 - Canyon Crossing Church, 401 6th Ave. N., Twin Falls
TWIN FALLS - 3&4 - Church of the Nazarene, 1231 Washington Street N., Twin Falls
TWIN FALLS - 5&6 Immanuel Lutheran Church, 2055 Filer Avenue E., Twin Falls
TWIN FALLS - 7&9 Valley Christian Church, 1708 Heyburn Avenue E., Twin Falls
TWIN FALLS - 8&24 Our Savior Lutheran Church, 464 Carriage Lane N., Twin Falls
TWIN FALLS - 10&11 Episcopal Church of the Ascension, 371 Eastland Dr. N., Twin Falls
TWIN FALLS - 13&14 South Hills Middle School Gym, 1550 Harrison St. South, Twin Falls
TWIN FALLS - 15&16 Twin Falls County West, 630 Addison Ave. W., Twin Falls
TWIN FALLS - 17&18 Church of the Nazarene, 1231 Washington Street N., Twin Falls
TWIN FALLS - 19-21&23 Twin Falls Reformed Church, 1631 Grandview Drive N., Twin Falls
TWIN FALLS - 22&12 Amazing Grace Fellowship, 1061 Eastland Drive N., Twin Falls
TWIN FALLS - 25&26 South Hills Middle School Gym, 1550 Harrison St. South, Twin Falls

Hollister City Limits

*COPYRIGHT: TF COUNTY 2023 CREATED 03/23/2017 BF UPDATED 10/27/2023 BF*