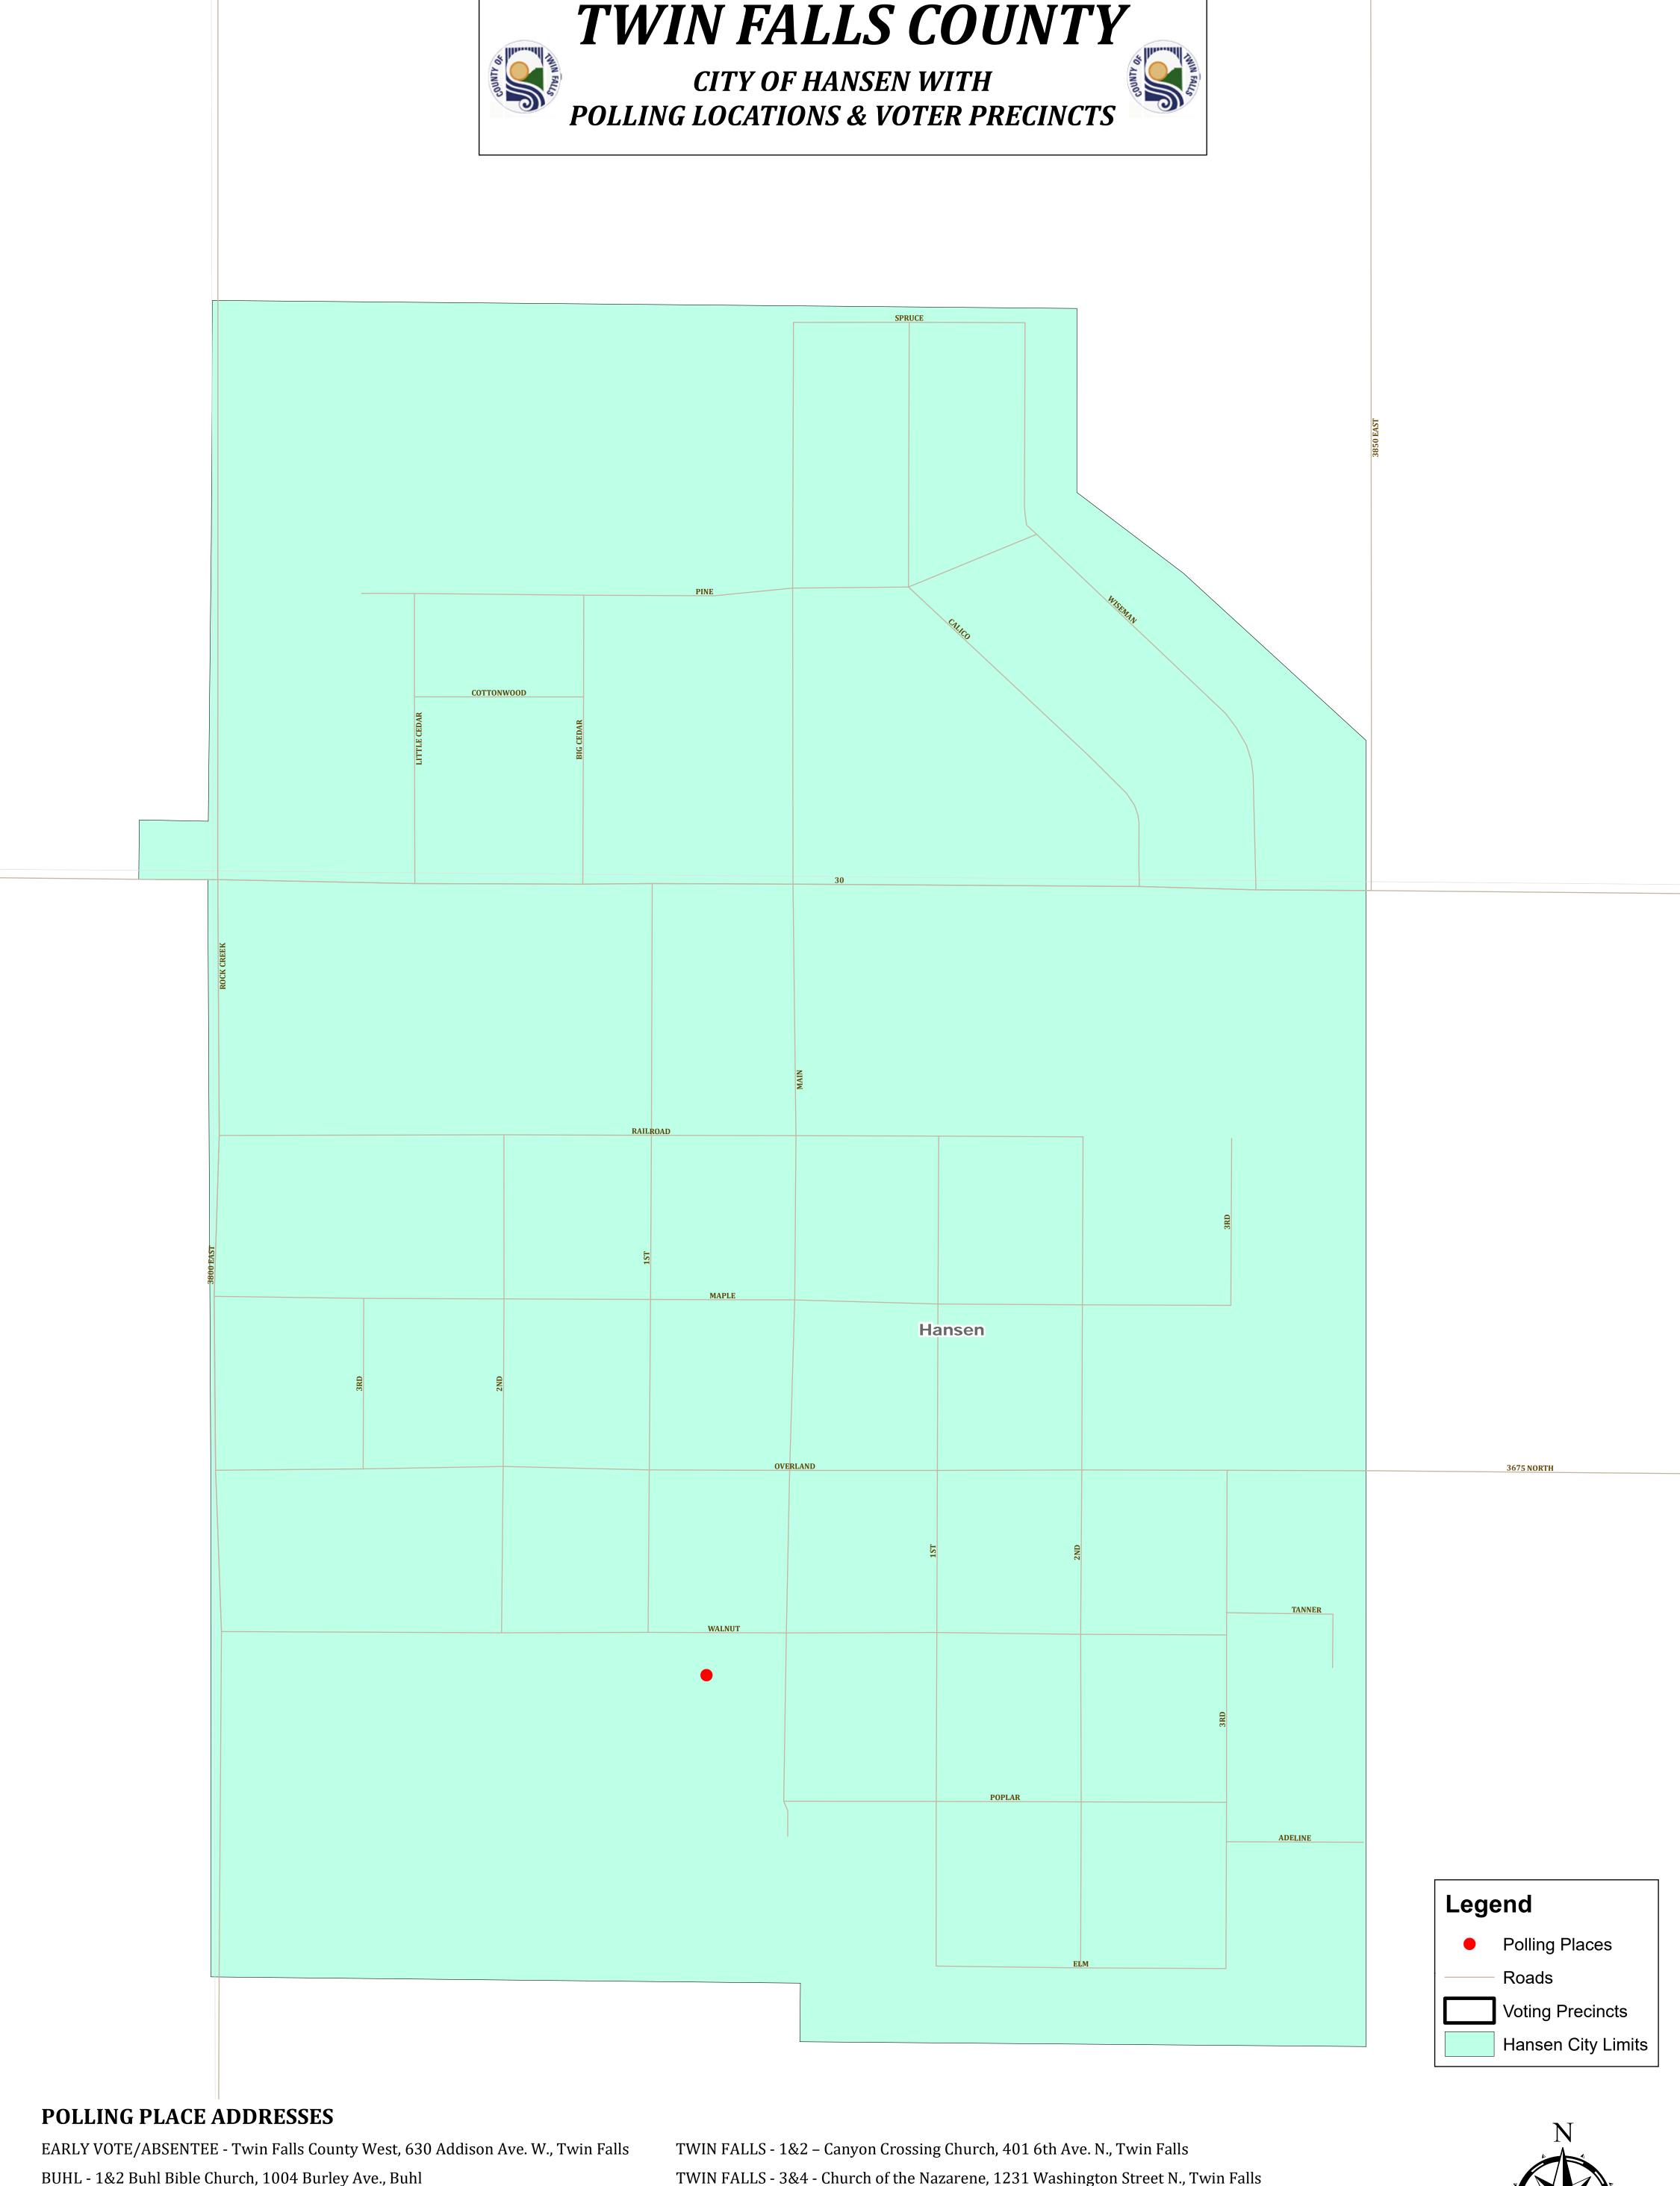

EARLY VOTE/ABSENTEE - Twin Falls County West, 630 Addison Ave. W., Twin Falls BUHL - 1&2 Buhl Bible Church, 1004 Burley Ave., Buhl
BUHL - 3-5 First Christian Church, 1005 Poplar St., Buhl
CASTLEFORD - Castleford Community Center, 475 Main St., Castleford
DEEP CREEK - Buhl Fire Department - Station #2, 19266A Highway 30, Buhl
FILER 1-3 - Filer First Baptist Church, 254 Highway 30, Filer
MAROA - Filer First Baptist Church, 254 Highway 30, Filer
HANSEN - Hansen School Community Gymnasium, 450 Walnut Ave W, Hansen
HOLLISTER - Hollister Elementary School, 2463 Contact Ave., Hollister
KIMBERLY 1&3 - Crossroads United Methodist Church, 131 Syringa Ave., Kimberly
KIMBERLY 2&4 - Kimberly Church of the Nazarene, 3550 E 3750 N., Kimberly
MURTAUGH - Murtaugh City Hall, 106 4th Street, Murtaugh