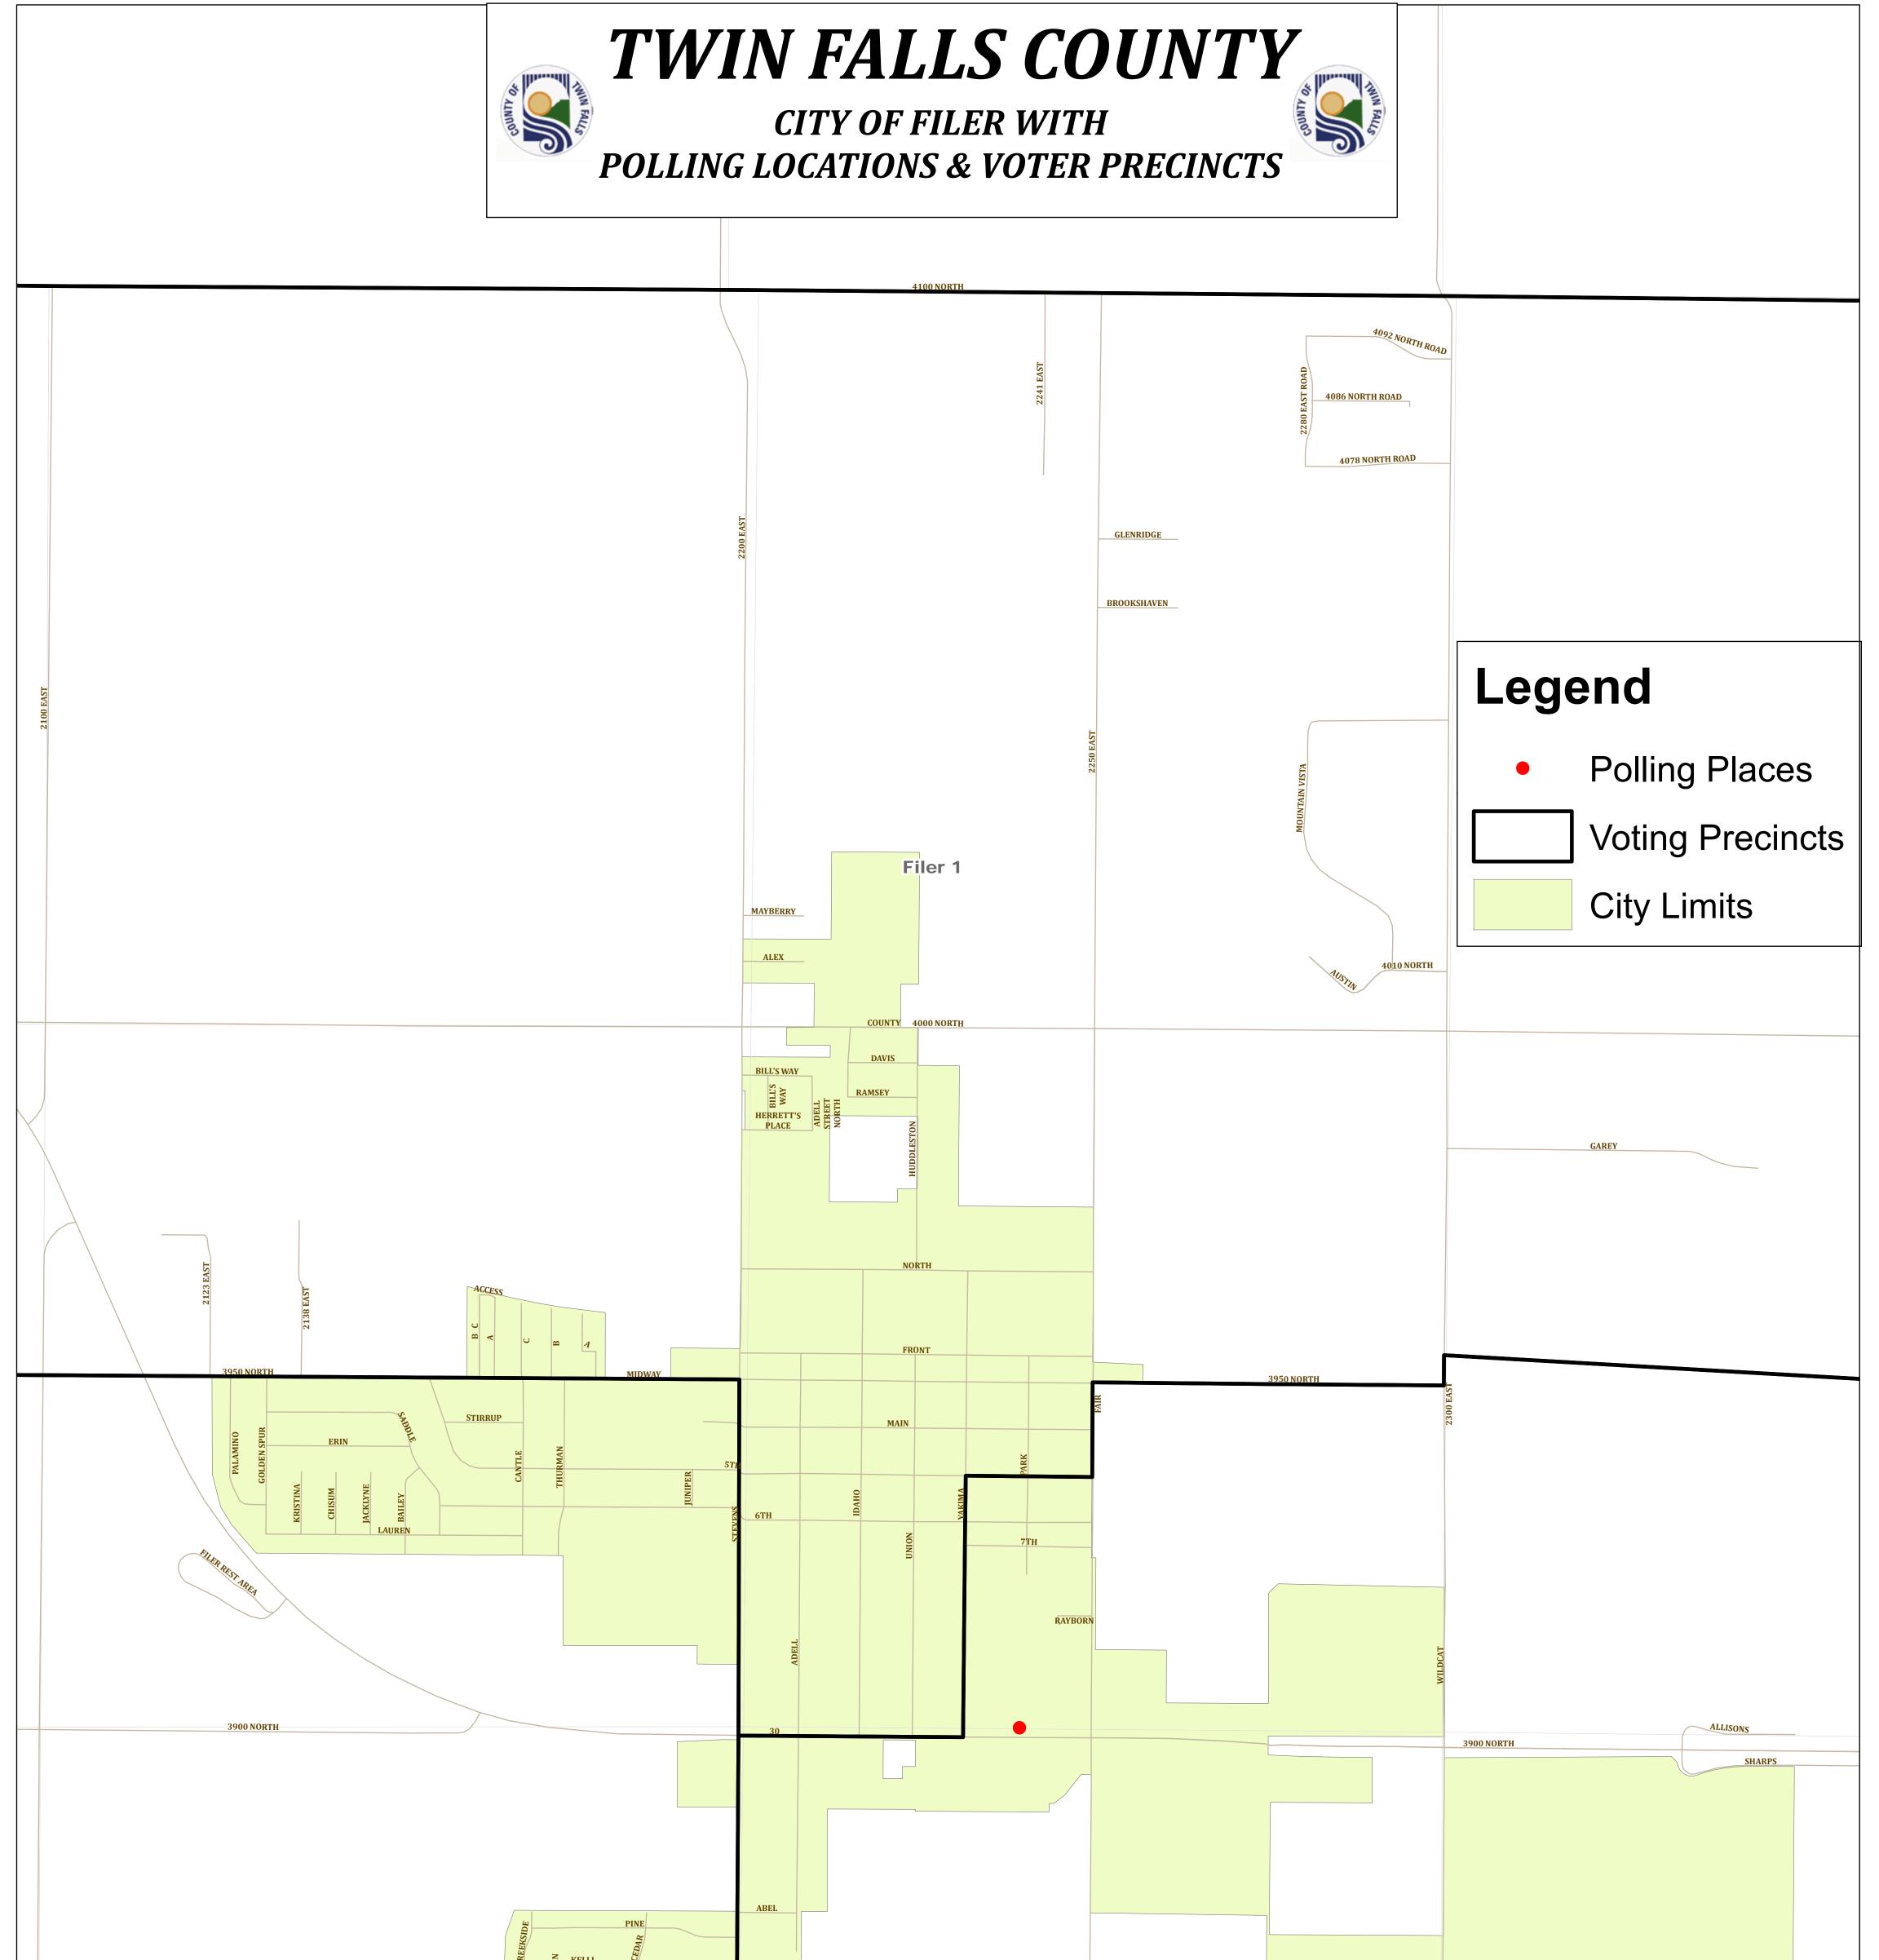

## **POLLING PLACE ADDRESSES**

EARLY VOTE/ABSENTEE - Twin Falls County West, 630 Addison Ave. W., Twin Falls BUHL - 1&2 Buhl Bible Church, 1004 Burley Ave., Buhl BUHL - 3-5 First Christian Church, 1005 Poplar St., Buhl CASTLEFORD - Castleford Community Center, 475 Main St., Castleford DEEP CREEK - Buhl Fire Department - Station #2, 19266A Highway 30, Buhl FILER 1-3 - Filer First Baptist Church, 254 Highway 30, Filer MAROA - Filer First Baptist Church, 254 Highway 30, Filer HANSEN – Hansen School Community Gymnasium, 450 Walnut Ave W, Hansen HOLLISTER – Hollister Elementary School, 2463 Contact Ave., Hollister KIMBERLY 1&3 - Crossroads United Methodist Church, 131 Syringa Ave., Kimberly KIMBERLY 2&4 – Kimberly Church of the Nazarene, 3550 E 3750 N., Kimberly MURTAUGH - Murtaugh City Hall, 106 4th Street, Murtaugh TWIN FALLS - 1&2 - Canyon Crossing Church, 401 6th Ave. N., Twin Falls
TWIN FALLS - 3&4 - Church of the Nazarene, 1231 Washington Street N., Twin Falls
TWIN FALLS - 5&6 Immanuel Lutheran Church, 2055 Filer Avenue E., Twin Falls
TWIN FALLS - 7&9 Valley Christian Church, 1708 Heyburn Avenue E., Twin Falls
TWIN FALLS - 8&24 Our Savior Lutheran Church, 464 Carriage Lane N., Twin Falls
TWIN FALLS - 10&11 Episcopal Church of the Ascension, 371 Eastland Dr. N., Twin Falls
TWIN FALLS - 13&14 South Hills Middle School Gym, 1550 Harrison St. South, Twin Falls
TWIN FALLS - 15&16 Twin Falls County West, 630 Addison Ave. W., Twin Falls
TWIN FALLS - 17&18 Church of the Nazarene, 1231 Washington Street N., Twin Falls
TWIN FALLS - 19-21&23 Twin Falls Reformed Church, 1631 Grandview Drive N., Twin Falls
TWIN FALLS - 22&12 Amazing Grace Fellowship, 1061 Eastland Drive N., Twin Falls
TWIN FALLS - 25&26 South Hills Middle School Gym, 1550 Harrison St. South, Twin Falls

N W W S

Filer 2

THIS MAP IS FOR ELECTION PURPOSES ONLY. TWIN FALLS COUNTY IS NOT RESPONSIBLE FOR ANY INACCURACIES HEREIN CONTAINED.

> *COPYRIGHT: TF COUNTY 2023 UPDATED 10/26/2023 BF*

Filer 3