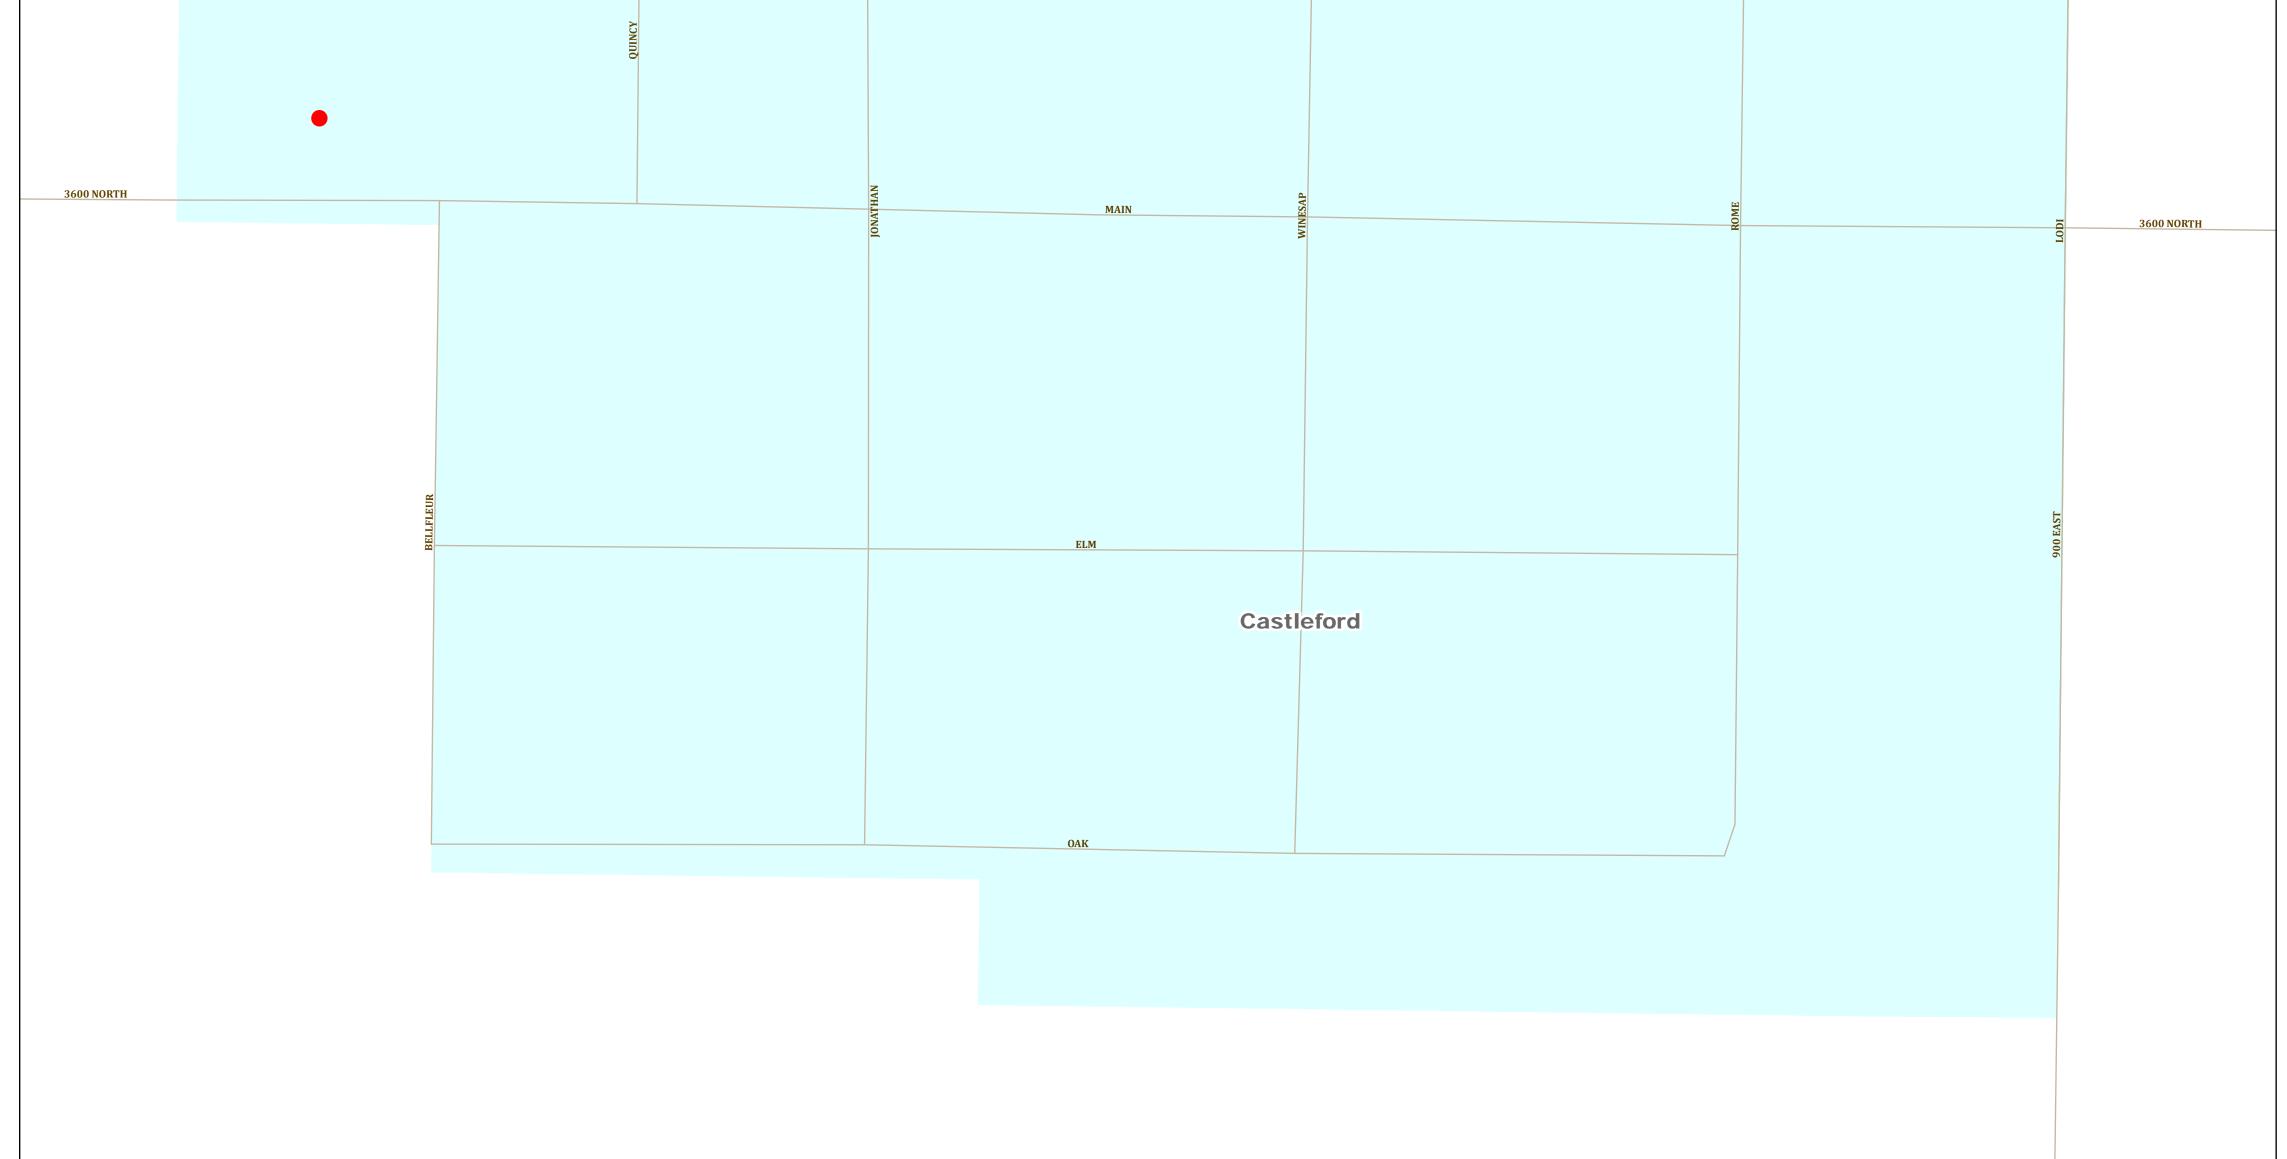

**CITY OF CASTLEFORD WITH POLLING LOCATIONS & VOTER PRECINCTS** 

## **POLLING PLACE ADDRESSES**

EARLY VOTE/ABSENTEE - Twin Falls County West, 630 Addison Ave. W., Twin Falls BUHL - 1&2 Buhl Bible Church, 1004 Burley Ave., Buhl BUHL - 3-5 First Christian Church, 1005 Poplar St., Buhl CASTLEFORD - Castleford Community Center, 475 Main St., Castleford DEEP CREEK - Buhl Fire Department - Station #2, 19266A Highway 30, Buhl FILER 1-3 - Filer First Baptist Church, 254 Highway 30, Filer MAROA - Filer First Baptist Church, 254 Highway 30, Filer HANSEN – Hansen School Community Gymnasium, 450 Walnut Ave W, Hansen HOLLISTER – Hollister Elementary School, 2463 Contact Ave., Hollister KIMBERLY 1&3 - Crossroads United Methodist Church, 131 Syringa Ave., Kimberly KIMBERLY 2&4 – Kimberly Church of the Nazarene, 3550 E 3750 N., Kimberly MURTAUGH - Murtaugh City Hall, 106 4th Street, Murtaugh