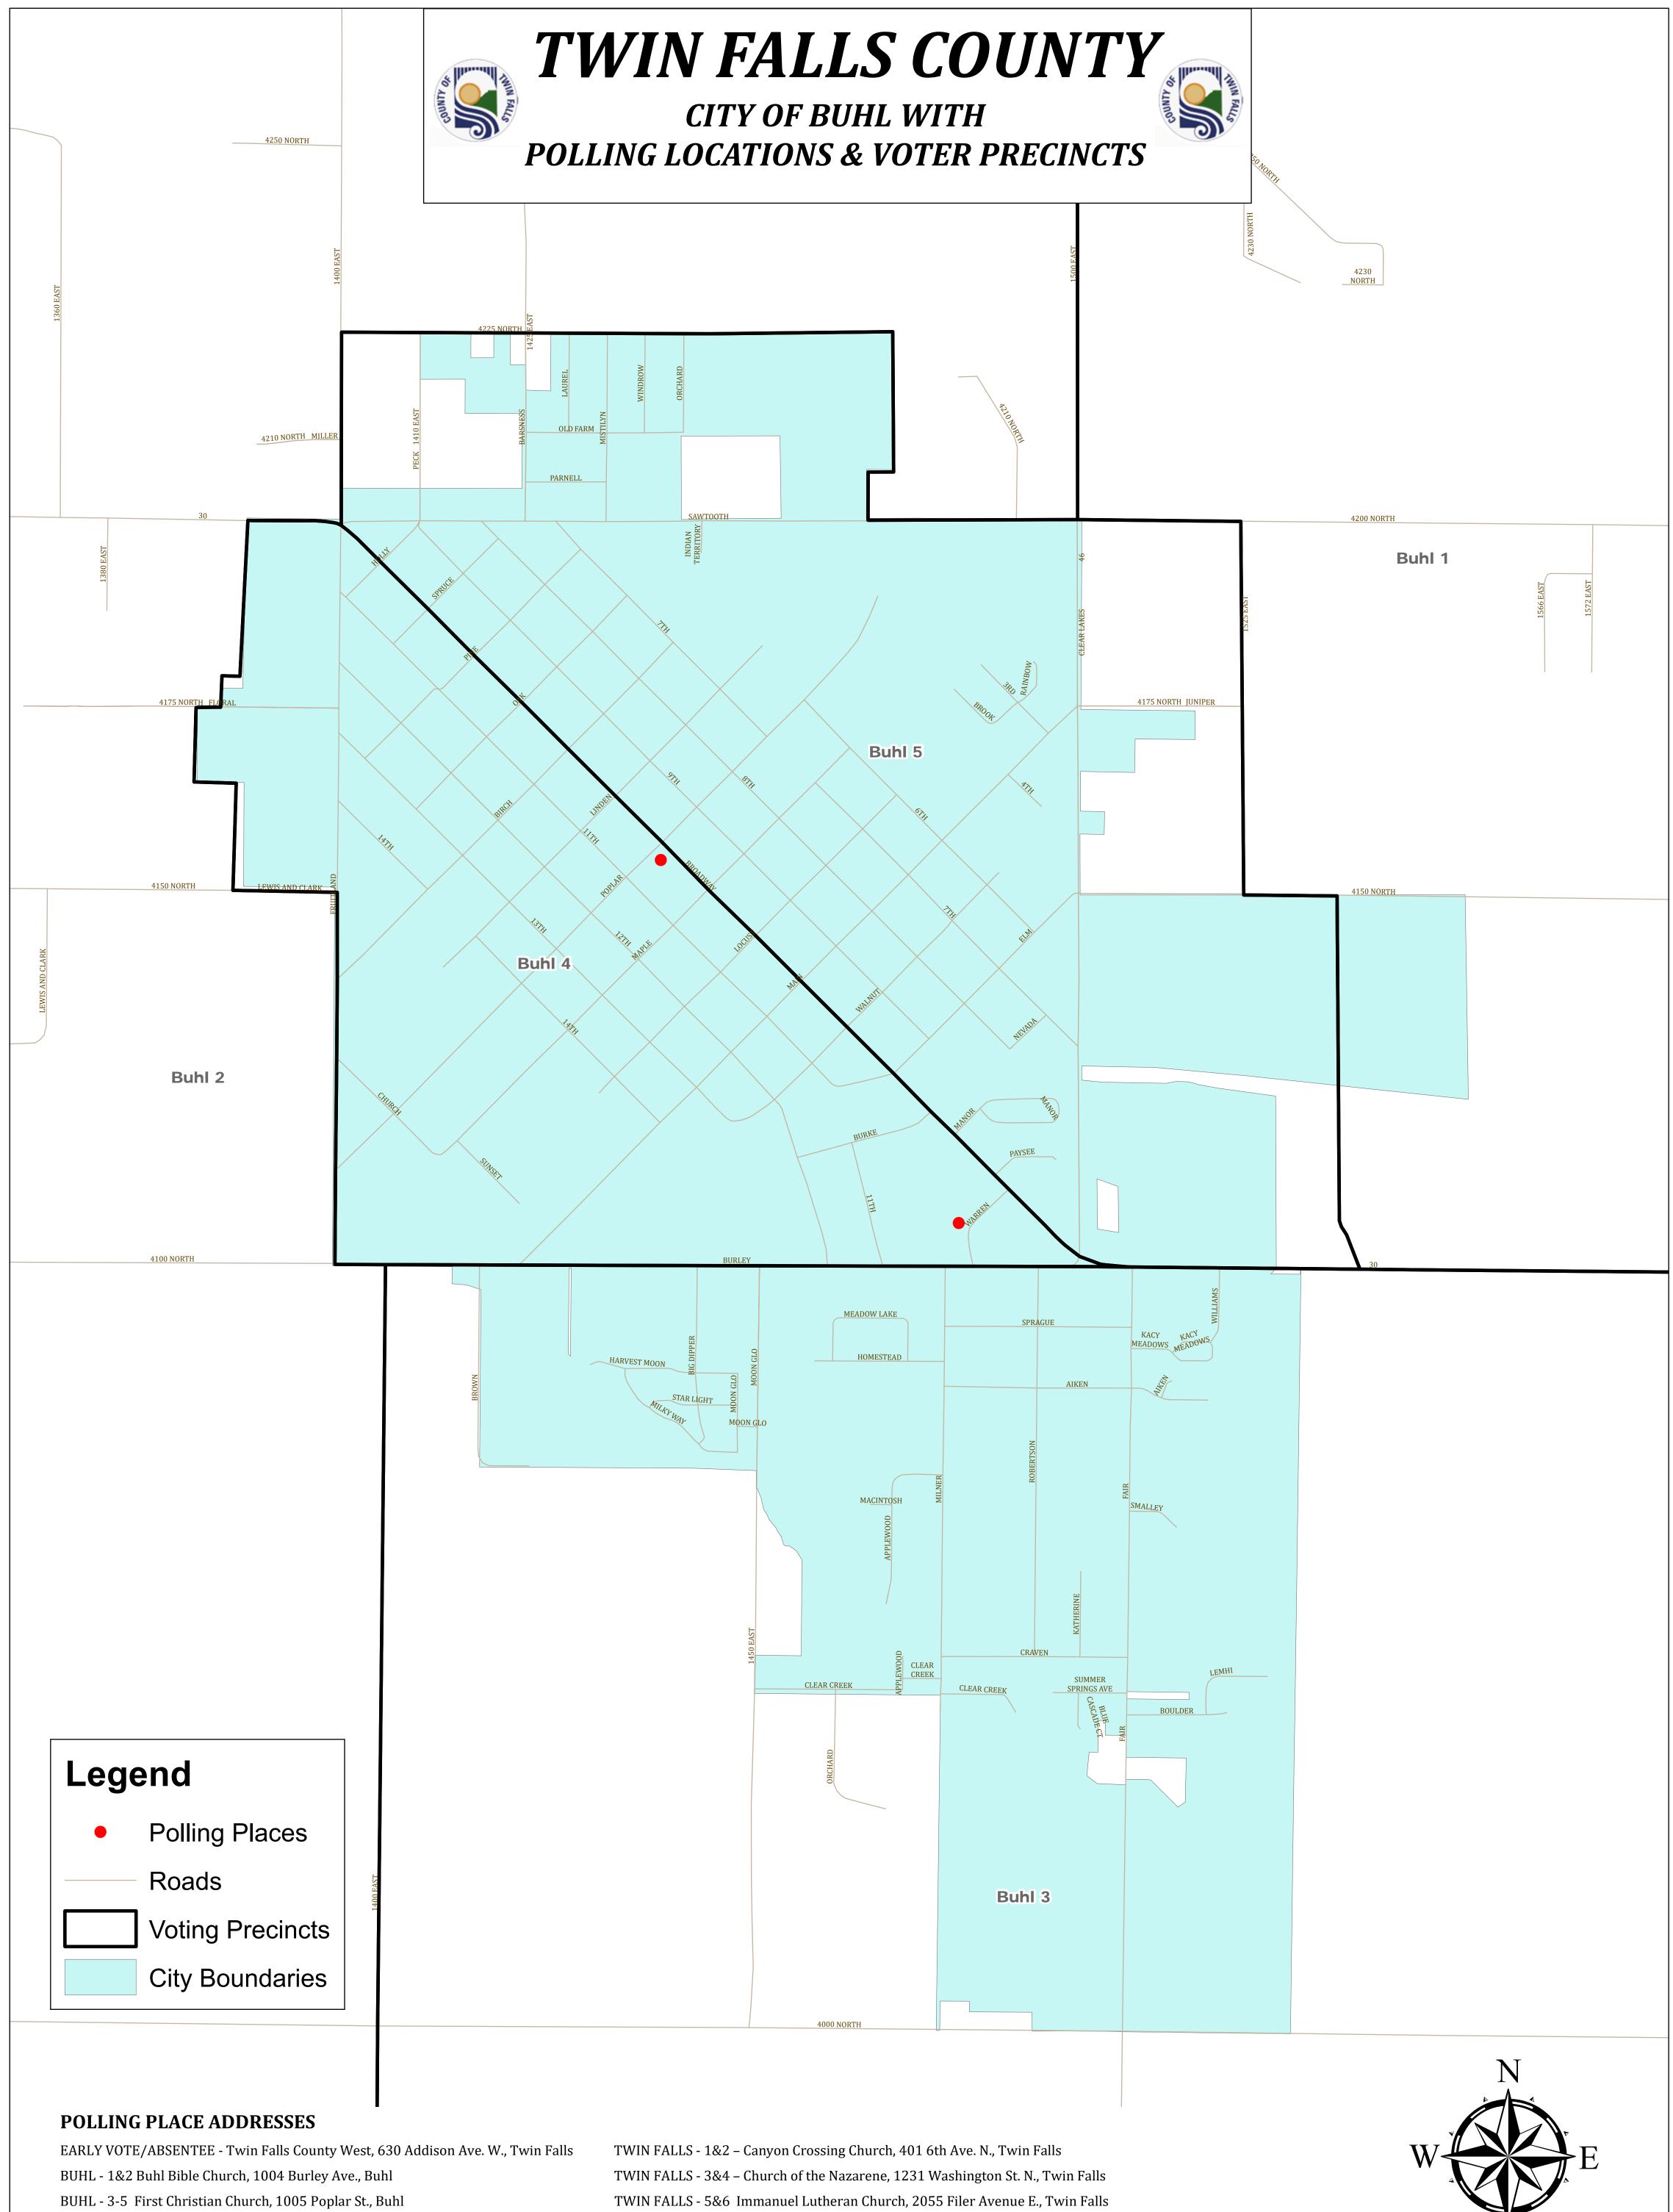

TWIN FALLS - 25&26 South Hills Middle School Gym, 1550 Harrison St. S., Twin Falls

THIS MAP IS FOR **ELECTION PURPOSES** ONLY. TWIN FALLS COUNTY IS NOT RESPONSIBLE FOR ANY INACCURACIES HEREIN CONTAINED.