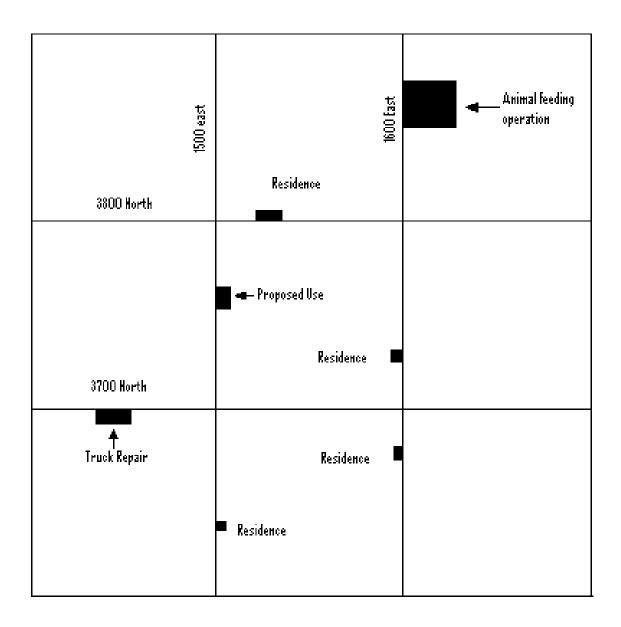

## Example Vicinity Map

Directions: Each square represents one section or one mile per square. Please show the location of subject property in the center square. Include residences, animal feeding operations, roads, agricultural/commercial uses, canals, major waterways, etc.

## Vicinity Map

Directions: Each square represents one section or one mile per square. Please show the location of subject property in the center square. Include residences, animal feeding operations, roads, agricultural/commercial uses, canals, major waterways, etc. In the area provided at the bottom of the page, provide detailed directions to the site.